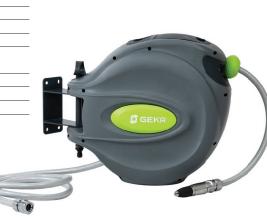

## GEKA<sup>®</sup> automatic hose reel K25

| Advantage / benefit:              | automatic roll up and comfortable unwind of the hose without knotting continous adjustment of the hose;<br>controlled and safe hose-intake<br>robust metal mount: 180° rotatable;<br>incl. mounting kit (4x dowel, 4x screws und 4x washers)<br>with anti-drip feature due to plug on function for intake hose;<br>fully assembled brass push-fit system;<br>with useful hose replace function;<br>compact size<br>including high-quality, robust push-fit system and spray nozzle<br>made of chromed brass |
|-----------------------------------|-------------------------------------------------------------------------------------------------------------------------------------------------------------------------------------------------------------------------------------------------------------------------------------------------------------------------------------------------------------------------------------------------------------------------------------------------------------------------------------------------------------|
| Operating pressure at +20 °C bar: | 8                                                                                                                                                                                                                                                                                                                                                                                                                                                                                                           |
| Temperature range                 | +4 °C to +45 °C                                                                                                                                                                                                                                                                                                                                                                                                                                                                                             |
| Dimensions LxWxH cm:              | 56,5 (incl. mount) x 24 x 39,5                                                                                                                                                                                                                                                                                                                                                                                                                                                                              |
| Accessories:                      | GEKA® plus spray nozzle; GEKA® plus hose piece 1/2'';<br>GEKA® plus hose piece 1/2'' with water-stop; GEKA® plus tap plug G3/4,<br>25 m hose + 2 m intake hose                                                                                                                                                                                                                                                                                                                                              |