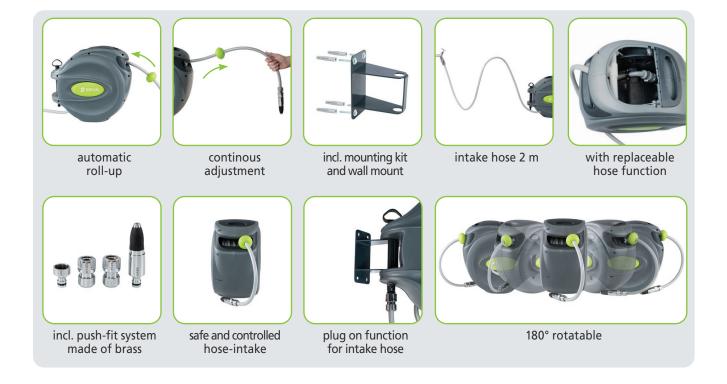

## GEKA<sup>®</sup> automatic hose reel K25

| Advantage / benefit:              | automatic roll up and comfortable unwind of the hose without knotting continous adjustment of the hose;<br>controlled and safe hose-intake<br>robust metal mount: 180° rotatable;<br>incl. mounting kit (4x dowel, 4x screws und 4x washers)<br>with anti-drip feature due to plug on function for intake hose;<br>fully assembled brass push-fit system;<br>with useful hose replace function;<br>compact size<br>including high-quality, robust push-fit system and spray nozzle<br>made of chromed brass |
|-----------------------------------|-------------------------------------------------------------------------------------------------------------------------------------------------------------------------------------------------------------------------------------------------------------------------------------------------------------------------------------------------------------------------------------------------------------------------------------------------------------------------------------------------------------|
| Operating pressure at +20 °C bar: | 8                                                                                                                                                                                                                                                                                                                                                                                                                                                                                                           |
| Temperature range                 | +4 °C to +45 °C                                                                                                                                                                                                                                                                                                                                                                                                                                                                                             |
| Dimensions LxWxH cm:              | 56,5 (incl. mount) x 24 x 39,5                                                                                                                                                                                                                                                                                                                                                                                                                                                                              |
| Accessories:                      | GEKA® plus spray nozzle; GEKA® plus hose piece 1/2'';<br>GEKA® plus hose piece 1/2'' with water-stop; GEKA® plus tap plug G3/4,<br>25 m hose + 2 m intake hose                                                                                                                                                                                                                                                                                                                                              |