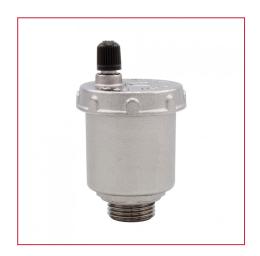

### **362** Automatic air-vent valve

Available with NPT thread in the sizes 1/2" - 3/4" - 1"

| SIZE | PRESSURE     | CODE    | PACKING |
|------|--------------|---------|---------|
| 3/8" | 10bar/145psi | 3620038 | 10/120  |
| 1/2" | 10bar/145psi | 3620012 | 10/120  |
| 3/4" | 10bar/145psi | 3620034 | 10/100  |
| 1"   | 10bar/145psi | 3620100 | 10/100  |

#### **TECHNICAL SPECIFICATIONS**

Body in nickel-plated brass.

Float in polyethilenic resin.

Maximum working temperature: 110°C. Maximum discharge pressure: 6 bar.

Threads: ISO 228 (equivalent to DIN EN ISO 228 and BS EN ISO 228).