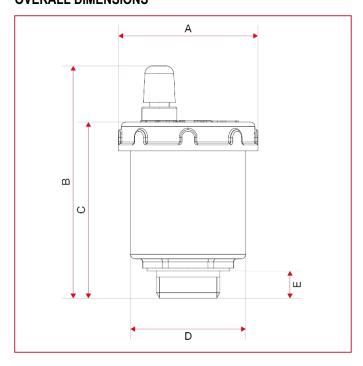

#### **OVERALL DIMENSIONS**

# AIR VENT VALVES AND SAFETY VALVES

|            | 3/8" | 1/2" | 3/4" | 1"  |
|------------|------|------|------|-----|
| Α          | 46   | 46   | 50   | 50  |
| В          | 75,5 | 76,5 | 100  | 100 |
| С          | 57   | 58   | 85   | 85  |
| D          | 38   | 38   | 42   | 42  |
| E          | 8    | 9    | 10   | 12  |
| Kg/cm2 bar | 10   | 10   | 10   | 10  |
| LBS - psi  | 145  | 145  | 145  | 145 |