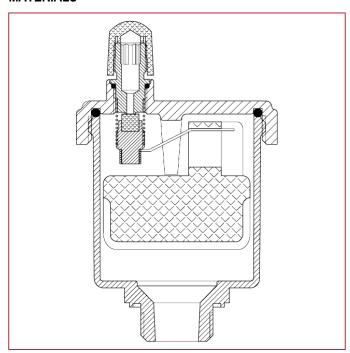

#### **MATERIALS**

| POS. | DESCRIPTION | N. | MATERIAL          |
|------|-------------|----|-------------------|
| 1    | Body        | -  | Brass UNI EN 1982 |
| 2    | Сар         | -  | Brass CW617N      |
| 3    | Float       | -  | Polyethylene      |
| 4    | Сар         | -  | Polyethylene      |
| 5    | Washer      | -  | NBR               |
| 6    | Mechanism   | -  | Brass             |
| 7    | Junction    | -  | Acetal resin      |
| 8    | Lever       | -  | Acetal resin      |
| 9    | Stop        | -  | Acetal resin      |