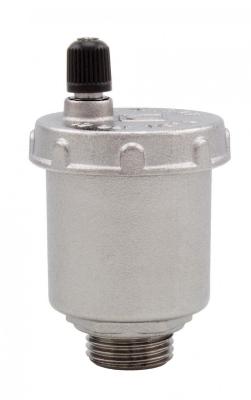

### **362** Automatic air-vent valve

Available with NPT thread in the sizes 1/2" - 3/4" - 1"

| SIZE | PRESSURE     | CODE    | PACKING |
|------|--------------|---------|---------|
| 3/8" | 10bar/145psi | 3620038 | 10/120  |
| 1/2" | 10bar/145psi | 3620012 | 10/120  |
| 3/4" | 10bar/145psi | 3620034 | 10/100  |
| 1"   | 10bar/145psi | 3620100 | 10/100  |

#### **TECHNICAL SPECIFICATIONS**

Body in nickel-plated brass.

Float in polyethilenic resin.

Maximum working temperature: 110°C. Maximum discharge pressure: 6 bar.

Threads: ISO 228 (equivalent to DIN EN ISO 228 and BS EN ISO 228).