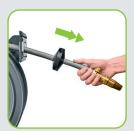

## GEKA® plus automatic hose reel PA20 and PA20SK

Advantages / benefits: .....**sturdy, powder-coated steel construction** 

automatic roll up of the hose with hose protecting hose guide gradual adjustment from the distance possible by pulling the hose

gradual adjustment

hose protecting hose guide