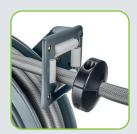

Temperature range:.....+4 to +60°C (depending on the type of hose)

screws and wall plugs for wall mounting are not included

rotatable wall mount 90° including connection screws (42.9099.9) available separately as accessory

wall mount 42.9099.9

PA20 - 42.9000.9

sturdy steel construction

automatic roll-up of the hose

GEKA® plus angled rotary fitting with full 3/4" water flow

adjustment controllable by pulling the hose at its end