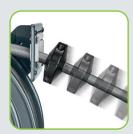

## GEKA® plus automatic hose reel PA20 and PA20SK

Advantages / benefits: .....**sturdy, powder-coated steel construction** 

automatic roll up of the hose with hose protecting hose guide gradual adjustment from the distance possible by pulling the hose

gradual adjustment

hose protecting hose guide