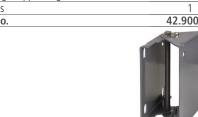

fully assembled and ready to use

optimal water throughput for hoses up to 3/4"

with hose protection and hose stop

with GEKA® plus 90° angled rotary fitting, brass

hose guide adjustable in 45° steps

42.9010.9 with 20m GEKA® plus water hose 110 3/4", high-quality, robust quick couplings and spray nozzle made of brass + 2m supply hose