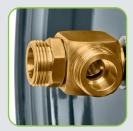

fully assembled and ready to use

optimal water throughput for hoses up to 3/4"

with hose protection and hose stop

with GEKA® plus 90° angled rotary fitting, brass

hose guide adjustable in 45° steps

42.9010.9 with 20m GEKA® plus water hose 110 3/4", high-quality, robust quick couplings and spray nozzle made of brass + 2m supply hose

Material: ......................frame: powder-coated steel; hose guide: white plastic,

hose stop: black rubber; coil spring, hose protector: stainless steel;

GEKA® plus angled rotary fitting: brass

Operating pressure: .....approx. 20 bar