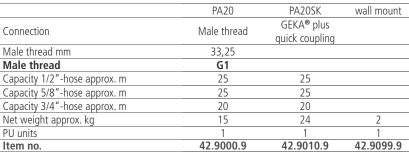

Temperature range:.....+4 to +60°C (depending on the type of hose)

screws and wall plugs for wall mounting are not included

rotatable wall mount 90° including connection screws (42.9099.9) available separately as accessory

wall mount 42.9099.9

PA20 - 42.9000.9

sturdy steel construction

automatic roll-up of the hose

GEKA® plus angled rotary fitting with full 3/4" water flow

adjustment controllable by pulling the hose at its end