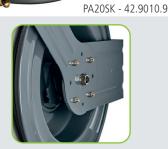

fully assembled and ready to use

optimal water throughput for hoses up to 3/4"

with hose protection and hose stop

with GEKA® plus 90° angled rotary fitting, brass

hose guide adjustable in 45° steps

42.9010.9 with 20m GEKA® plus water hose 110 3/4", high-quality, robust quick couplings and spray nozzle made of brass + 2m supply hose