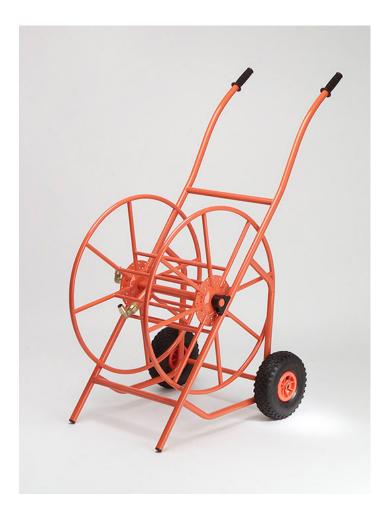

## Art. 415

Professional hose reel cart, extremely strong, recommended for winding up hose for large grounds and also for industrial uses.

Steel made and coated with non-toxic polyester powder. Equipped with inflatable tires and two large revolving hose holders made of brass to guarantee the real 1" water flow.