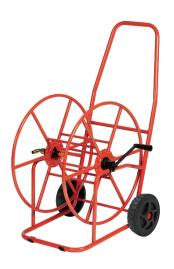

info@agrati.net - http://www.agrati.net

The Professional models are the best choice when the maximum capacity and stability are required. Manufactured with the greatest care and high quality materials, these models are greatly appreciated for their sturdiness that is assured by their frames entirely made of steel and the bigger wheels.

## Art. 410

Professional hose reel cart, steel made and coated with non-toxic polyester powder. Strong frame with two drum supports to guarantee the maximum sturdiness.

Equipped with a strong crank steel made and pp coated; fitted with sturdy wheels solid rubber coated.