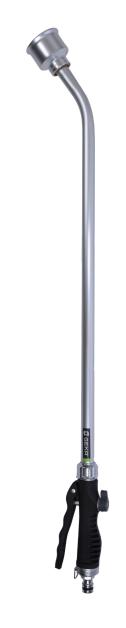

## **GEKA®** watering wand Easy Rain

GEKA® watering wand Easy Rain

Watering head with bayonet fitting

available from April

| Advantage / benefit: | easy watering device with lever valve for comfortable handling<br>enables impulse watering or with fixed locking one continuously<br>soft watering from plants<br>ergonomic handle with soft grip sheating for high slip resistance<br>with a thermal view of fact and protect the hands |
|----------------------|------------------------------------------------------------------------------------------------------------------------------------------------------------------------------------------------------------------------------------------------------------------------------------------|
|                      | with a thermally insulating effect and <b>protects the hands</b>                                                                                                                                                                                                                         |
|                      | against cold water flow                                                                                                                                                                                                                                                                  |
|                      | <b>individual and stepless water amount setting</b> through water quantity regulation                                                                                                                                                                                                    |
|                      | integrated filter screen prevents nozzle from clogging                                                                                                                                                                                                                                   |
|                      | <b>bayonet fitting</b> makes changing watering heads easy, with just a click                                                                                                                                                                                                             |
|                      | compatible with all GEKA® plus watering heads with bayonet fitting                                                                                                                                                                                                                       |
|                      | <b>robust</b> due to metal body and GEKA <sup>®</sup> plus device plug made of chrome-plated brass                                                                                                                                                                                       |
|                      | GEKA® plus plug connection compatible with all common connector systems                                                                                                                                                                                                                  |
|                      | with watering head (50.5432.9) size M with water veil fine                                                                                                                                                                                                                               |
| Material:            | watering head (50.5432.9), outlet pipe, union nut: light metal;<br>body valve: zinc-aluminium alloy; handle: plastic;<br>bayonet insert: brass; connector: chrome-plated brass                                                                                                           |
| Colour:              | plastic handle and lever: black; knob: grey                                                                                                                                                                                                                                              |
| Connection:          | GEKA <sup>®</sup> plus device plug made made of chrome-plated brass                                                                                                                                                                                                                      |
| Options:             | GEKA <sup>®</sup> plus device plug exchangeable with GEKA <sup>®</sup> /GEKA <sup>®</sup> plus quick coupling with male thread G3/4                                                                                                                                                      |
|                      | wide range of GEKA® plus watering heads with bayonet fitting                                                                                                                                                                                                                             |
|                      |                                                                                                                                                                                                                                                                                          |