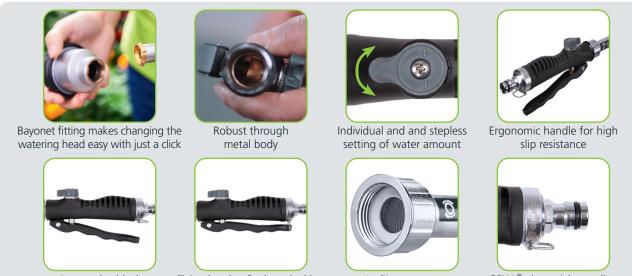

## **GEKA®** watering wand Easy Rain

GEKA® watering wand Easy Rain

Watering head with bayonet fitting

available from April

| Advantage / benefit: | easy watering device with lever valve for comfortable handling<br>enables impulse watering or with fixed locking one continuously<br>soft watering from plants<br>ergonomic handle with soft grip sheating for high slip resistance<br>with a thermal view of fact and protect the hands |
|----------------------|------------------------------------------------------------------------------------------------------------------------------------------------------------------------------------------------------------------------------------------------------------------------------------------|
|                      | with a thermally insulating effect and <b>protects the hands</b>                                                                                                                                                                                                                         |
|                      | against cold water flow                                                                                                                                                                                                                                                                  |
|                      | <b>individual and stepless water amount setting</b> through water quantity regulation                                                                                                                                                                                                    |
|                      | integrated filter screen prevents nozzle from clogging                                                                                                                                                                                                                                   |
|                      | <b>bayonet fitting</b> makes changing watering heads easy, with just a click                                                                                                                                                                                                             |
|                      | compatible with all GEKA® plus watering heads with bayonet fitting                                                                                                                                                                                                                       |
|                      | <b>robust</b> due to metal body and GEKA <sup>®</sup> plus device plug made of chrome-plated brass                                                                                                                                                                                       |
|                      | GEKA® plus plug connection compatible with all common connector systems                                                                                                                                                                                                                  |
|                      | with watering head (50.5432.9) size M with water veil fine                                                                                                                                                                                                                               |
| Material:            | watering head (50.5432.9), outlet pipe, union nut: light metal;<br>body valve: zinc-aluminium alloy; handle: plastic;<br>bayonet insert: brass; connector: chrome-plated brass                                                                                                           |
| Colour:              | plastic handle and lever: black; knob: grey                                                                                                                                                                                                                                              |
| Connection:          | GEKA <sup>®</sup> plus device plug made made of chrome-plated brass                                                                                                                                                                                                                      |
| Options:             | GEKA <sup>®</sup> plus device plug exchangeable with GEKA <sup>®</sup> /GEKA <sup>®</sup> plus quick coupling with male thread G3/4                                                                                                                                                      |
|                      | wide range of GEKA® plus watering heads with bayonet fitting                                                                                                                                                                                                                             |
|                      |                                                                                                                                                                                                                                                                                          |

Lever valve ideal for impulse watering

Fixing bracket for lever locking

Dirt filter prevents clogging

GEKA® plus quick coupling

4